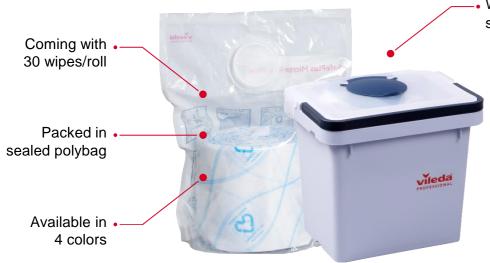

#### Rolls Maxi

 With antibacterial and self-closing flexible lid

#### SafePlus r-MicroZero

#### Rolls Maxi

With antibacterial and self-closing flexible lid

The new recycled single use mops