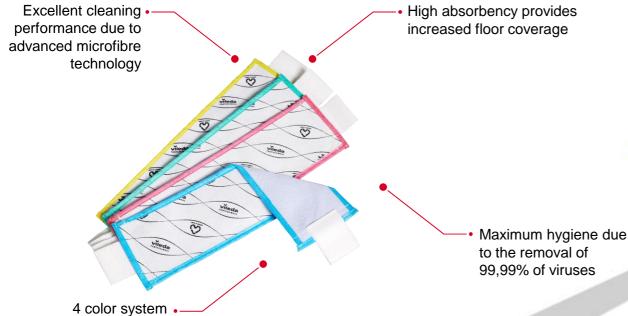

Maximum single use hygiene

**Superior Micronfibre** cleaning performance

99.99% virus removal performance

35% recycled materials

4 color system for simple differentiation of wipes and individual adaption to hygiene system

Effective and rapid cleaning of high-risk areas due to advanced micronfibre technology

 Most hygienic cleaning of all surfaces due to the removal of 99,99% of bacteria and viruses

4 color system for simple differentiation of wipes and individual adaption to hygiene system

#### r-MicronSolo Roll

Certified removal of bacteria and germs by 99,99%

From Vileda Professional – the leading micronfibre expert

 4 color system for simple differentiation of wipes and individual adaption to hygiene system

#### r-MicroZero

 Most hygienic cleaning of all surfaces due to the removal of 99,99% of bacteria and viruses. 100% Quat compliant

> No risk of cross-contamination due to single use character

4 color system for simple differentiation of wipes and individual adaption to hygiene system

#### r-MicroZero

Effective and rapidcleaning of high-risk areas due to advanced microfibre technology

 Most hygienic cleaning of all surfaces due to the removal of 99,99% of bacteria and viruses. 100% Quat compliant