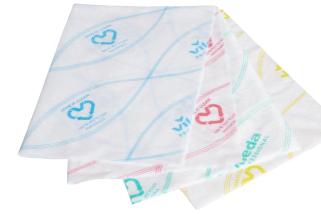

## Since we love it clean, everywhere

we use our "Love It Clean" label to highlight the most sustainable product choices

vileda

The new recycled single use wipes

Advanced Micronfibre technology

Made from 35% recycled material

Maximum single use hygiene

**Superior Micronfibre** cleaning performance

99.99% virus removal performance

35% recycled materials

4 color system for simple differentiation of wipes and individual adaption to hygiene system