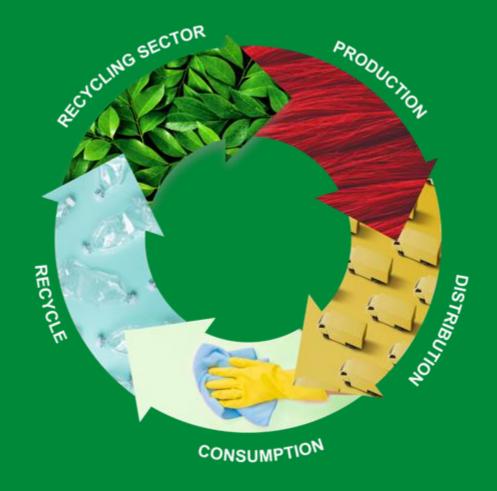

## This is how we will do it in future: on our journey to a circular economy.

The new r-MicroZero wipes and r-MicroOne Premium mops are made of up to 100% recycled materials and are 100% recyclable. More products will follow soon.

#### This is how we did it.

#### The r-process by Vileda Professional:

Post-consumer plastic

Shredded into flakes

Flakes are processed into fibres

Fibres are knitted into cloth

r-single use wipes & mops

r for responsibility

r for resources

r for recycled

Clean meets green.