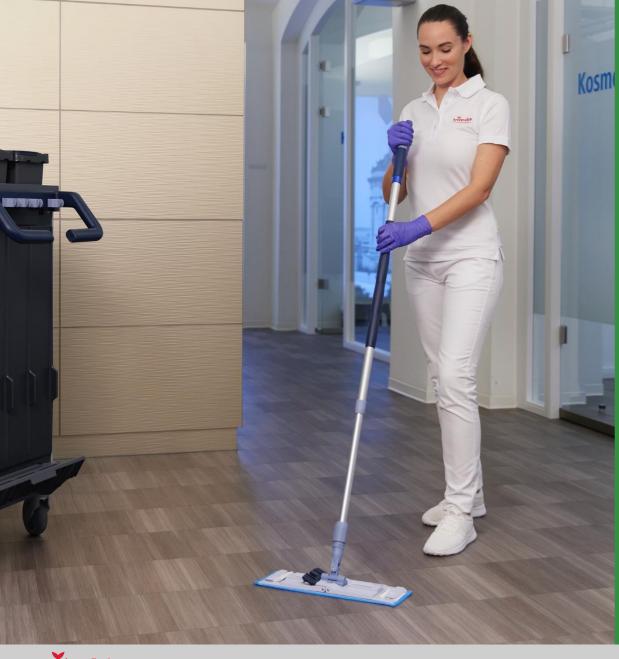

## This is how we will do it in future: on our journey to a circular economy.

The new r-MicroZero wipes and r-MicroOne Premium mops are made of up to 100% recycled materials and are 100% recyclable. More products will follow soon.

#### r-MicroOne

#### **Premium Swep Duo**