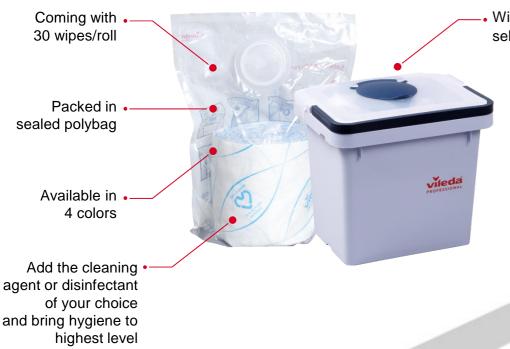

#### Rolls Maxi

 With antibacterial and self-closing flexible lid

#### SafePlus r-MicroZero

#### Rolls Maxi

With antibacterial and self-closing flexible lid

The new recycled single use mops