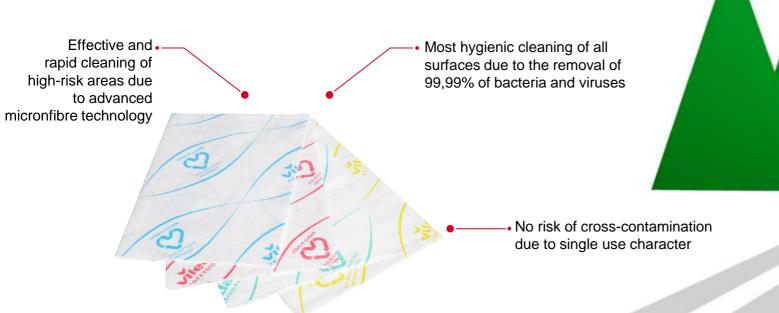

Effective and rapid cleaning of high-risk areas due to advanced micronfibre technology

 Most hygienic cleaning of all surfaces due to the removal of 99,99% of bacteria and viruses

4 color system for simple differentiation of wipes and individual adaption to hygiene system