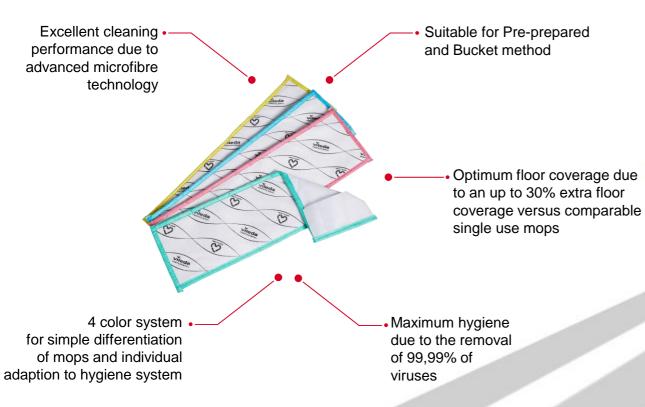

Maximum single use hygiene

**Superior Micronfibre** cleaning performance

99.99% virus removal performance

35% recycled materials

4 color system for simple differentiation of wipes and individual adaption to hygiene system

Effective and rapid cleaning of high-risk areas due to advanced micronfibre technology

 Most hygienic cleaning of all surfaces due to the removal of 99,99% of bacteria and viruses

4 color system for simple differentiation of wipes and individual adaption to hygiene system

#### r-MicronSolo Roll

Certified removal of bacteria and germs by 99,99%

From Vileda Professional – the leading micronfibre expert

 4 color system for simple differentiation of wipes and individual adaption to hygiene system

#### r-MicroZero

 Most hygienic cleaning of all surfaces due to the removal of 99,99% of bacteria and viruses. 100% Quat compliant

> No risk of cross-contamination due to single use character

4 color system for simple differentiation of wipes and individual adaption to hygiene system

#### r-MicroZero

Effective and rapidcleaning of high-risk areas due to advanced microfibre technology

 Most hygienic cleaning of all surfaces due to the removal of 99,99% of bacteria and viruses. 100% Quat compliant