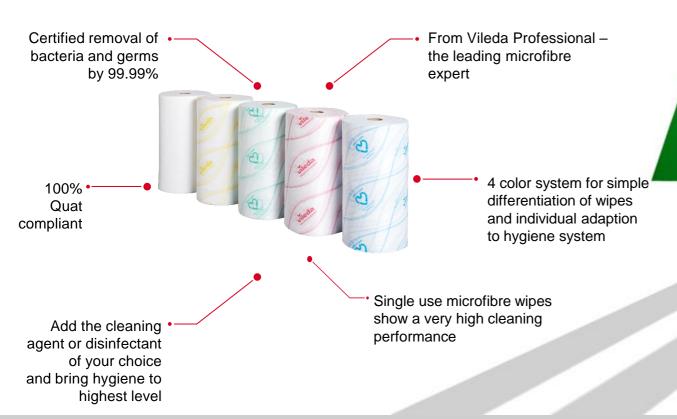

#### r-MicronSolo Roll

Certified removal of bacteria and germs by 99,99%

From Vileda Professional – the leading micronfibre expert

 4 color system for simple differentiation of wipes and individual adaption to hygiene system

Single use microfibre wipes show a very high cleaning performance

SafePlus r-MicronSolo