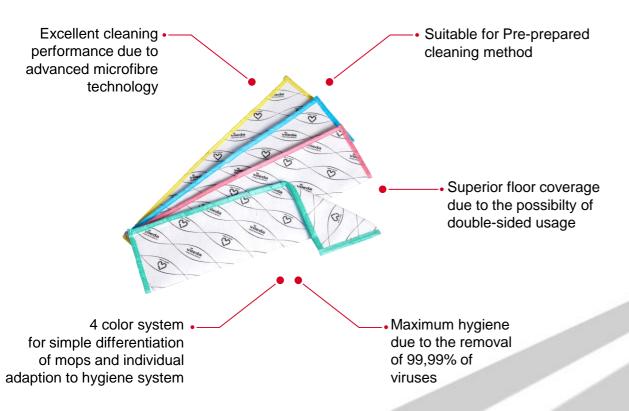

Maximum single use hygiene

**Superior Micronfibre** cleaning performance

99.99% virus removal performance

35% recycled materials

4 color system for simple differentiation of wipes and individual adaption to hygiene system

Effective and rapid cleaning of high-risk areas due to advanced micronfibre technology

 Most hygienic cleaning of all surfaces due to the removal of 99,99% of bacteria and viruses

4 color system for simple differentiation of wipes and individual adaption to hygiene system

#### r-MicronSolo Roll

Certified removal of bacteria and germs by 99,99%

From Vileda Professional – the leading micronfibre expert

 4 color system for simple differentiation of wipes and individual adaption to hygiene system

#### r-MicroZero

 Most hygienic cleaning of all surfaces due to the removal of 99,99% of bacteria and viruses. 100% Quat compliant

> No risk of cross-contamination due to single use character

4 color system for simple differentiation of wipes and individual adaption to hygiene system

#### r-MicroZero

Effective and rapidcleaning of high-risk areas due to advanced microfibre technology

 Most hygienic cleaning of all surfaces due to the removal of 99,99% of bacteria and viruses. 100% Quat compliant

#### **UltraSpeed Pro**

for simple differentiation of mops and individual adaption to hygiene system