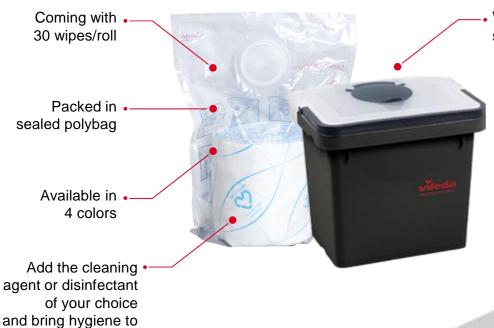

ygiene system

Effective and rapid cleaning of high-risk areas due to advanced micronfibre technology

 Most hygienic cleaning of all surfaces due to the removal of 99,99% of bacteria and viruses



4 color system for simple differentiation of wipes and individual adaption to hygiene system















#### r-MicronSolo Roll

Certified removal of bacteria and germs by 99,99%

From Vileda Professional – the leading micronfibre expert

 4 color system for simple differentiation of wipes and individual adaption to hygiene system

Single use microfibre wipes show a very high cleaning performance





SafePlus r-MicronSolo

#### **Rolls Mini**







#### SafePlus r-MicronSolo

#### Rolls Maxi



 With antibacterial and self-closing flexible lid

#### SafePlus r-MicronSolo

#### Rolls Maxi



 With antibacterial and self-closing flexible lid



highest level





Advanced Microfibre disinfection

100% recycled 100% recyclable 100% Quat compliant







Maximum single use hygiene

Good Microfibre cleaning performance

99.99% virus removal performance

100% recycled materials

#### r-MicroZero



 Most hygienic cleaning of all surfaces due to the removal of 99,99% of bacteria and viruses. 100% Quat compliant

> No risk of cross-contamination due to single use character

4 color system for simple differentiation of wipes and individual adaption to hygiene system



#### r-MicroZero

Effective and rapidcleaning of high-risk areas due to advanced microfibre technology

 Most hygienic cleaning of all surfaces due to the removal of 99,99% of bacteria and viruses. 100% Quat compliant