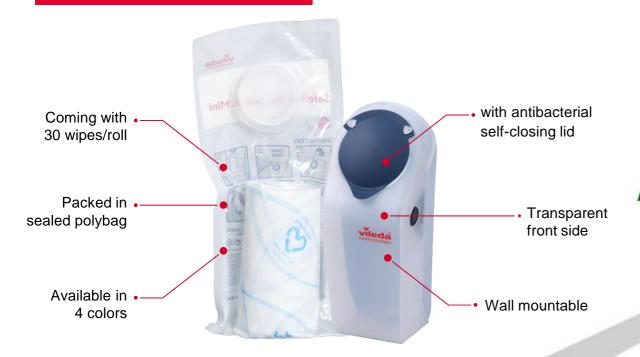

#### Rolls Maxi

 With antibacterial and self-closing flexible lid

#### SafePlus r-MicronSolo

#### Rolls Maxi

 With antibacterial and self-closing flexible lid

highest level

Advanced Microfibre disinfection

100% recycled 100% recyclable 100% Quat compliant

Maximum single use hygiene

Good Microfibre cleaning performance