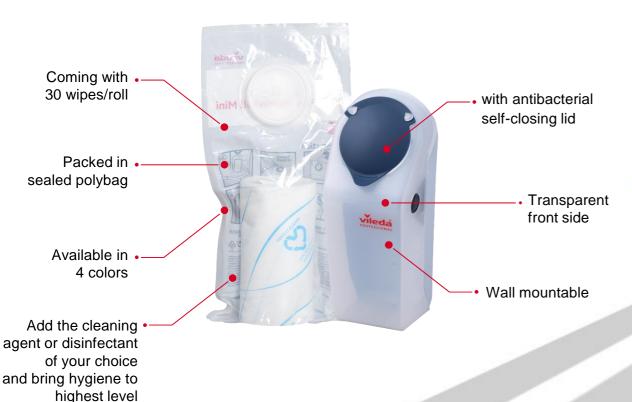

#### Rolls Maxi

 With antibacterial and self-closing flexible lid

#### SafePlus r-MicronSolo

#### Rolls Maxi

 With antibacterial and self-closing flexible lid

highest level

Advanced Microfibre disinfection

100% recycled 100% recyclable 100% Quat compliant

Maximum single use hygiene

Good Microfibre cleaning performance