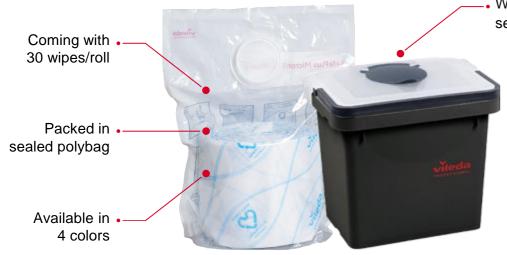

#### r-MicronSolo Roll

Certified removal of bacteria and germs by 99,99%

From Vileda Professional – the leading micronfibre expert

 4 color system for simple differentiation of wipes and individual adaption to hygiene system

Single use microfibre wipes show a very high cleaning performance

SafePlus r-MicronSolo

#### **Rolls Mini**

#### SafePlus r-MicronSolo